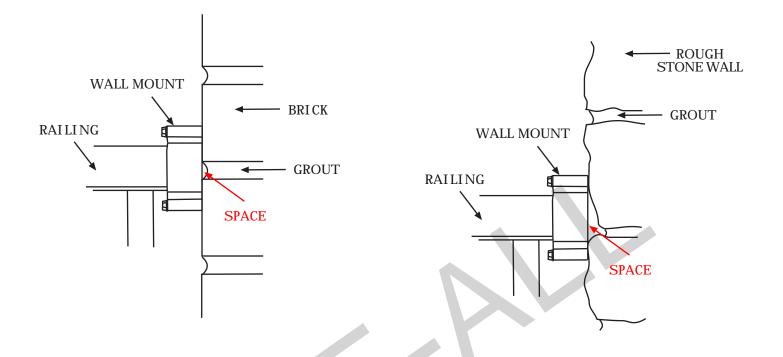

## Notes on Wall Mounts

- When railings attach to walls with a wall mount a flush connection is not always possible (i.e. there can be spaces as shown above).
- The connection is structurally fine and the railing is secure despite the spaces. But for those who don't like the look, we suggest a post beside the wall instead of the wall mount bracket. See below: