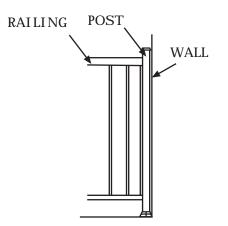

## Notes on Wall Mounts

- When railings attach to walls with a wall mount a flush connection is not always possible (i.e. there can be spaces as shown above).
- The connection is structurally fine and the railing is secure despite the spaces. But for those who don't like the look, we suggest a post beside the wall instead of the wall mount bracket. See below: