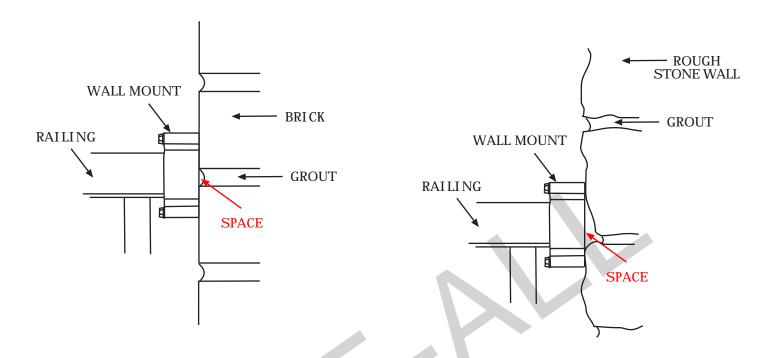

## Notes on Wall Mounts

- When railings attach to walls with a wall mount a flush connection is not always possible (i.e. there can be spaces as shown above).
- The connection is structurally fine and the railing is secure despite the spaces. But for those who don't like the look, we suggest a post beside the wall instead of the wall mount bracket. See below: