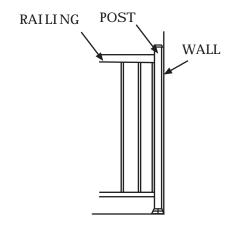

## Notes on Wall Mounts

- When railings attach to walls with a wall mount a flush connection is not always possible (i.e. there can be spaces as shown above).
- The connection is structurally fine and the railing is secure despite the spaces. But for those who don't like the look, we suggest a post beside the wall instead of the wall mount bracket. See below: