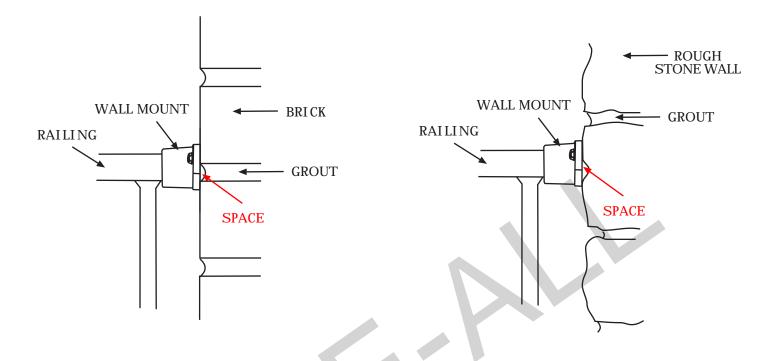

## Notes on Wall Mounts

- When railings attach to walls with a wall mount a flush connection is not always possible (i.e. there can be spaces as shown above).
- The connection is structurally fine and the railing is secure despite the spaces. But for those who don't like the look, we suggest a post beside the wall instead of the wall mount bracket. See below: