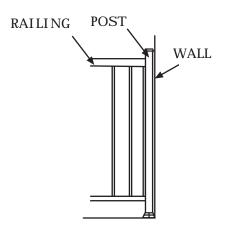

## Notes on Wall Mounts

- When railings attach to walls with a wall mount a flush connection is not always possible (i.e. there can be spaces as shown above).
- The connection is structurally fine and the railing is secure despite the spaces. But for those who don't like the look, we suggest a post beside the wall instead of the wall mount bracket. See below: