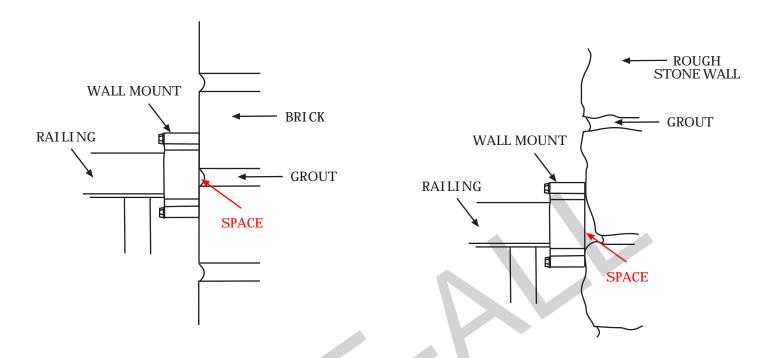

## Notes on Wall Mounts

- When railings attach to walls with a wall mount a flush connection is not always possible (i.e. there can be spaces as shown above).
- The connection is structurally fine and the railing is secure despite the spaces. But for those who don't like the look, we suggest a post beside the wall instead of the wall mount bracket. See below: