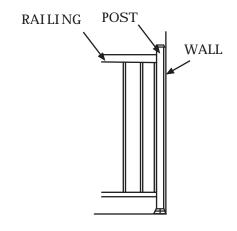

## Notes on Wall Mounts

- When railings attach to walls with a wall mount a flush connection is not always possible (i.e. there can be spaces as shown above).
- The connection is structurally fine and the railing is secure despite the spaces. But for those who don't like the look, we suggest a post beside the wall instead of the wall mount bracket. See below: