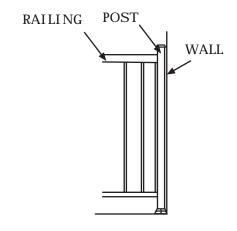

## Notes on Wall Mounts

- When railings attach to walls with a wall mount a flush connection is not always possible (i.e. there can be spaces as shown above).
- The connection is structurally fine and the railing is secure despite the spaces. But for those who don't like the look, we suggest a post beside the wall instead of the wall mount bracket. See below: