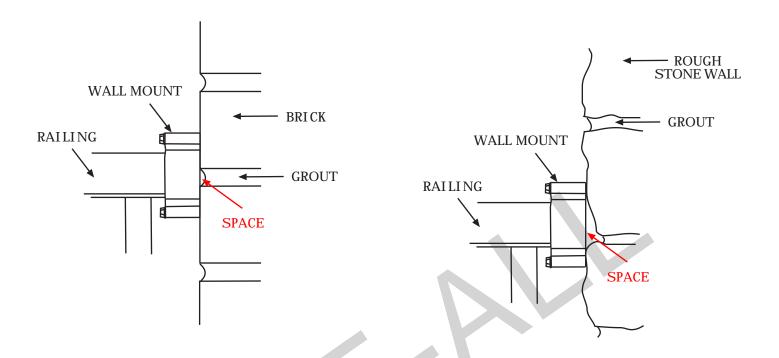

## Notes on Wall Mounts

- When railings attach to walls with a wall mount a flush connection is not always possible (i.e. there can be spaces as shown above).
- The connection is structurally fine and the railing is secure despite the spaces. But for those who don't like the look, we suggest a post beside the wall instead of the wall mount bracket. See below: