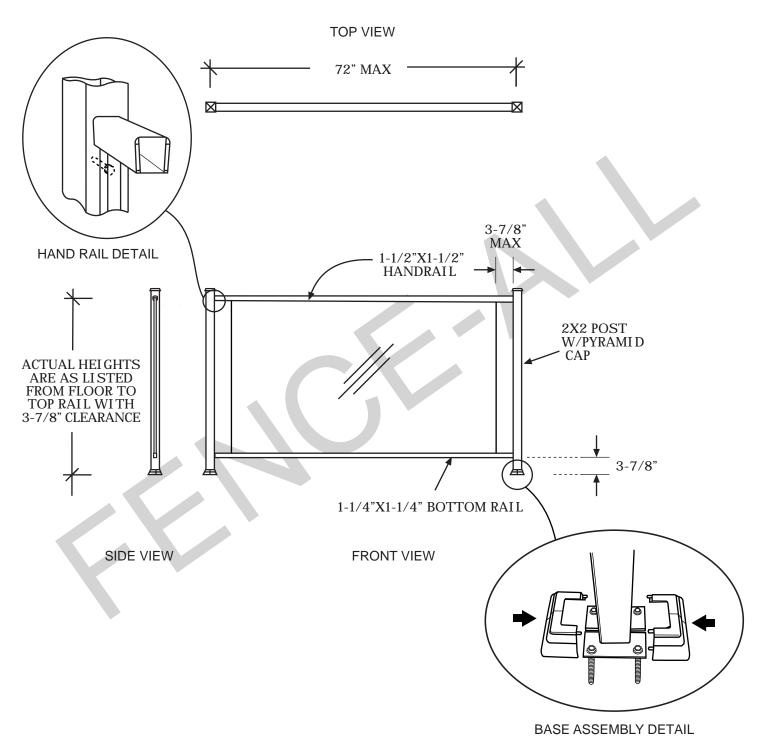

## Glass on Standard Aluminum Railing

## NOTES:

- all dimensions are nominal
- we reserve the right to make changes or improvements to our designs without notice