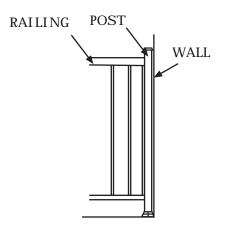

## Notes on Wall Mounts

- When railings attach to walls with a wall mount a flush connection is not always possible (i.e. there can be spaces as shown above).
- The connection is structurally fine and the railing is secure despite the spaces. But for those who don't like the look, we suggest a post beside the wall instead of the wall mount bracket. See below: