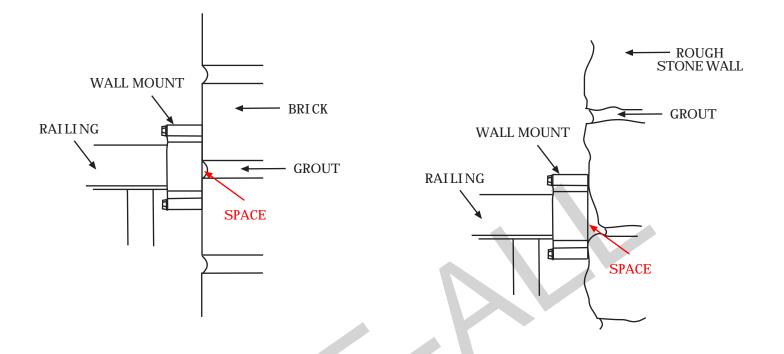

## Notes on Wall Mounts

- When railings attach to walls with a wall mount a flush connection is not always possible (i.e. there can be spaces as shown above).
- The connection is structurally fine and the railing is secure despite the spaces. But for those who don't like the look, we suggest a post beside the wall instead of the wall mount bracket. See below: