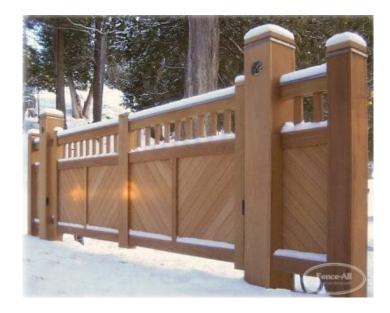

## **WOOD ESTATE GATE**

| Categories: Gates, Wood Gates |

## **PRODUCT DESCRIPTION**

Estate Gates are stately and inviting yet secure. We offer options for gate operators, automated telephone systems, custom sized pillar posts, specialty hardware, and our "wood over steel" or "wood over aluminum" framing techniques.