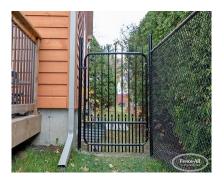

## **PRODUCT DESCRIPTION**

Our Wakefield Gate is similar to the Chelsea except it has puppy fill along the bottom to keep pets safely in your yard. Wakefield hardware fits on our residential chain link gate posts and it can all be <u>colour matched</u> to any of our chain link mesh.

## **ADDITIONAL INFORMATION**

**Colours** Choice of Colours

Widths 18" to 60" (42" standard)

**Heights** 3', 3-1/2', 4', 5', 6'

**Hinges** Hinge Set

**Latches** Latch Set