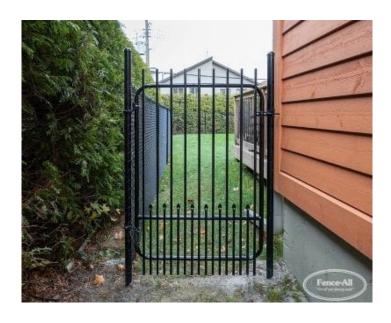

## **PRODUCT DESCRIPTION**

Our Wakefield Gate is similar to the Chelsea except it has puppy fill along the bottom to keep pets safely in your yard. Wakefield hardware fits on our residential chain link gate posts and it can all be <u>colour matched</u> to any of our chain link mesh.

## **ADDITIONAL INFORMATION**

**Colours** Choice of Colours

Widths 18" to 60" (42" standard)

**Heights** 3', 3-1/2', 4', 5', 6'

**Hinges** Hinge Set

**Latches** Latch Set