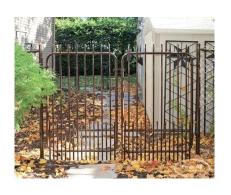

## **WAKEFIELD GATE**



| Categories: Gates, Other |

## **GALLERY IMAGES**





## **ADDITIONAL INFORMATION**

**Colours** Choice of Colours

Widths 18" to 60" (42" standard)

**Heights** 3', 3-1/2', 4', 5', 6'

**Hinges** Hinge Set

**Latches** Latch Set

## **PRODUCT DESCRIPTION**

Our Wakefield Gate is similar to the Chelsea except it has puppy fill along the bottom to keep pets safely in your yard. Wakefield hardware fits on our residential chain link gate posts and it can all be <u>colour matched</u> to any of our chain link mesh.

3' wide starts as low as \$259 Fully Installed (posts and hardware extra).