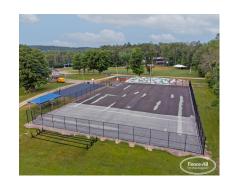

## **PRODUCT DESCRIPTION**

Our Tennis Court Fences take advantage of our specially-sized vinyl covered Tennis Mesh in your <u>choice of colour</u> with the same heavy steel posts and framework that we use in our Industrial or Commercial Chain Link Fences. There is also an option for Powder Coating so posts and fittings all match the mesh.

Starts at under \$14,999 Fully Installed for 10' high.

Generally a single court fence measures 120' long by 60' wide but the numbers can vary depending on your requirements. Call (613) 736-1122 for more details.