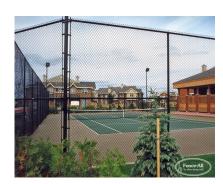

## **PRODUCT DESCRIPTION**

Our Tennis Court Fences take advantage of our specially-sized vinyl covered Tennis Mesh in your <u>choice of colour</u> with the same heavy steel posts and framework that we use in our Industrial or Commercial Chain Link Fences. There is also an option for Powder Coating so posts and fittings all match the mesh.