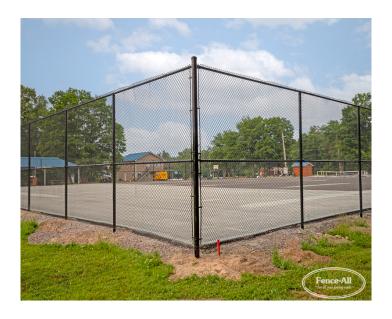

## **PRODUCT DESCRIPTION**

Our Tennis Court Fences take advantage of our specially-sized vinyl covered Tennis Mesh in your <u>choice of colour</u> with the same heavy steel posts and framework that we use in our Industrial or Commercial Chain Link Fences. There is also an option for Powder Coating so posts and fittings all match the mesh.

Starts at under \$14,999 Fully Installed for 10' high.

Generally a single court fence measures 120' long by 60' wide but the numbers can vary depending on your requirements. Call (613) 736-1122 for more details.