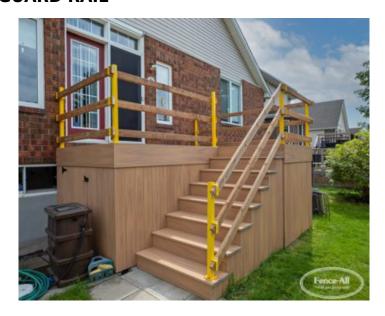

## **TEMPORARY WOOD GUARD RAIL**

| Categories: Railings, Wood Railings |

## **PRODUCT DESCRIPTION**

Often a deck floor will be finished while the railing is still on order. A Temporary Wood Guard Rail does the job until the permanent railing is finished. Starting as low as \$20/ft Fully Installed.