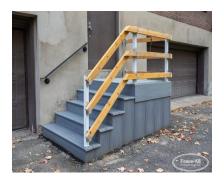

## **TEMPORARY WOOD GUARD RAIL**

| Categories: Railings, Wood Railings |

## **PRODUCT DESCRIPTION**

Often a deck floor will be finished while the railing is still on order. A Temporary Wood Guard Rail does the job until the permanent railing is finished. Starting as low as \$20/ft Fully Installed.