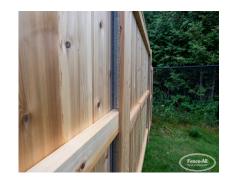

#### PRODUCT DESCRIPTION

Add strength to select styles of wood fence. The Stittsville w/Lattice on PostMaster Steel Posts starts as low as \$149/foot Fully Installed. PostMaster Steel posts will remain visible from some angles, particularly on gate posts. Steel Posts have many benefits:

## Strength:

PostMaster posts can handle more than double the usual maximum wind load on a fence.