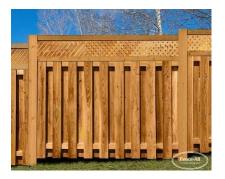

# STITTSVILLE W/LATTICE ON POSTMASTERS

| Categories: Fences, Wood Fence Installation in Ottawa |

#### PRODUCT DESCRIPTION

Add strength to select styles of wood fence. The Stittsville w/Lattice on PostMaster Steel Posts starts as low as \$149/foot Fully Installed. PostMaster Steel posts will remain visible from some angles, particularly on gate posts. Steel Posts have many benefits: