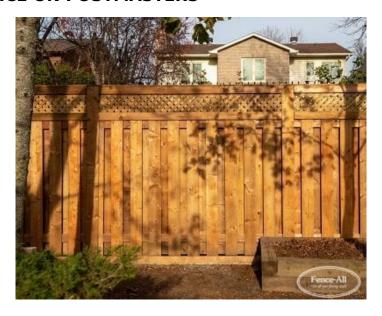

# STITTSVILLE W/LATTICE ON POSTMASTERS

| Categories: Fences, Wood Fence Installation in Ottawa |

#### PRODUCT DESCRIPTION

Add strength to select styles of wood fence. The Stittsville w/Lattice on PostMaster Steel Posts starts as low as \$149/foot Fully Installed. PostMaster Steel posts will remain visible from some angles, particularly on gate posts. Steel Posts have many benefits: