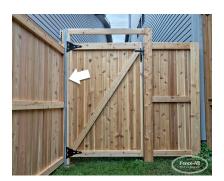

#### PRODUCT DESCRIPTION

Add strength to select styles of wood fence. The Stittsville w/Lattice on PostMaster Steel Posts starts as low as \$149/foot Fully Installed. PostMaster Steel posts will remain visible from some angles, particularly on gate posts. Steel Posts have many benefits:

## Strength:

PostMaster posts can handle more than double the usual maximum wind load on a fence.