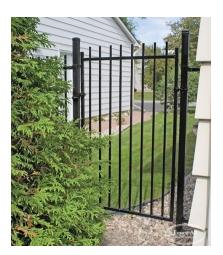

## **PRODUCT DESCRIPTION**

Prices start at \$129/foot Fully Installed.

Staten shows like a Manhattan with a flush bottom Rail.