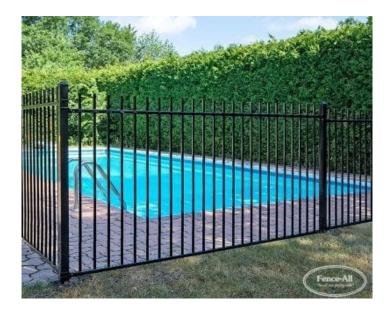

## **PRODUCT DESCRIPTION**

Prices start at \$129/foot Fully Installed.

Staten shows like a Manhattan with a flush bottom Rail.