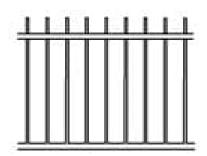

## **PRODUCT DESCRIPTION**

Prices start at \$129/foot Fully Installed.

Staten shows like a Manhattan with a flush bottom Rail.