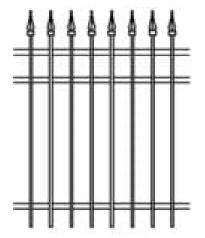

## PRODUCT DESCRIPTION

Prices start at \$129/foot Fully Installed.

Stamford includes both decorative caps on each picket (which can be in an alternate colour choice), and an extra top rail.