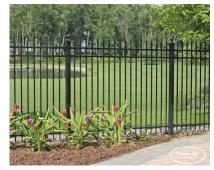

## **STAMFORD**

| Categories: Fences, Iron Fence Installation in Ottawa |

## PRODUCT DESCRIPTION

Prices start at \$129/foot Fully Installed.

Stamford includes both decorative caps on each picket (which can be in an alternate colour choice), and an extra top rail.