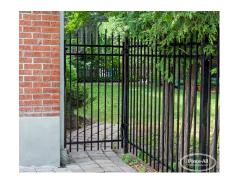

## **STAMFORD**

| Categories: Fences, Iron Fence Installation in Ottawa |

## PRODUCT DESCRIPTION

Prices start at \$129/foot Fully Installed.

Stamford includes both decorative caps on each picket (which can be in an alternate colour choice), and an extra top rail.