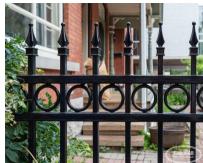

White, Yellow

**Post Caps** Pyramid, Ball, Finial

**Bottom of Fence** Straight, Stepped, Custom Contoured

**Heights** 2', 3', 4', 5', 6'

**Iron Upgrades** 

Even Panel Lengths, Under Fence Gap Protection, Add a Rail, Diamonds, Rings, Scrolls, 16" Picket Ornamentation, Puppy Fill, Transition Panels, Removable Panels, Curved Panels, 6' Wide

Panels, Aluminum Panels, Flower Basket Hanger, Wall Mount

Bracket, Portable Fence Plates, Larger Posts