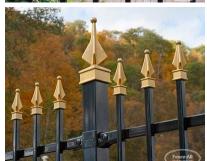

White, Yellow

**Post Caps** Pyramid, Ball, Finial

**Bottom of Fence** Straight, Stepped, Custom Contoured

**Heights** 2', 3', 4', 5', 6'

**Iron Upgrades** 

Even Panel Lengths, Under Fence Gap Protection, Add a Rail, Diamonds, Rings, Scrolls, 16" Picket Ornamentation, Puppy Fill, Transition Panels, Removable Panels, Curved Panels, 6' Wide

## PRODUCT DESCRIPTION

Prices start at \$129/foot Fully Installed.

Stamford includes both decorative caps on each picket (which can be in an alternate colour choice), and an extra top rail.