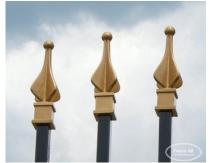

White, Yellow

**Post Caps** Pyramid, Ball, Finial

**Bottom of Fence** Straight, Stepped, Custom Contoured

**Heights** 2', 3', 4', 5', 6'

**Iron Upgrades** 

Even Panel Lengths, Under Fence Gap Protection, Add a Rail, Diamonds, Rings, Scrolls, 16" Picket Ornamentation, Puppy Fill, Transition Panels, Removable Panels, Curved Panels, 6' Wide

## PRODUCT DESCRIPTION

Prices start at \$129/foot Fully Installed.

Stamford includes both decorative caps on each picket (which can be in an alternate colour choice), and an extra top rail.