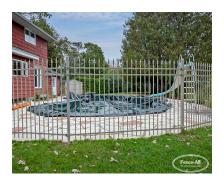

## **STAMFORD**

| Categories: Fences, Iron Fence Installation in Ottawa |

## PRODUCT DESCRIPTION

Prices start at \$129/foot Fully Installed.

Stamford includes both decorative caps on each picket (which can be in an alternate colour choice), and an extra top rail.