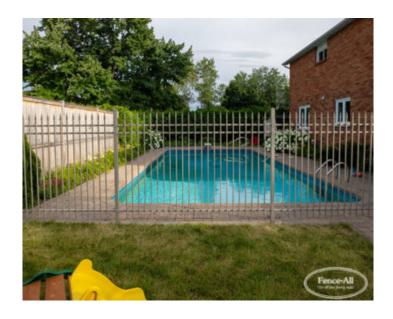

## **STAMFORD**

| Categories: Fences, Iron Fence Installation in Ottawa |

## PRODUCT DESCRIPTION

Prices start at \$129/foot Fully Installed.

Stamford includes both decorative caps on each picket (which can be in an alternate colour choice), and an extra top rail.