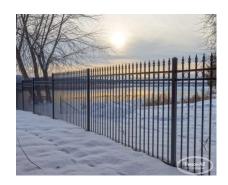

## **STAMFORD**

| Categories: Fences, Iron Fence Installation in Ottawa |

## PRODUCT DESCRIPTION

Prices start at \$129/foot Fully Installed.

Stamford includes both decorative caps on each picket (which can be in an alternate colour choice), and an extra top rail.