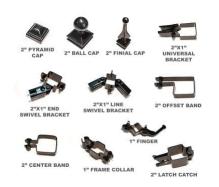

White, Yellow

**Post Caps** Pyramid, Ball, Finial

**Bottom of Fence** Straight, Stepped, Custom Contoured

**Heights** 2', 3', 4', 5', 6'

**Iron Upgrades** 

Even Panel Lengths, Under Fence Gap Protection, Add a Rail, Diamonds, Rings, Scrolls, 16" Picket Ornamentation, Puppy Fill, Transition Panels, Removable Panels, Curved Panels, 6' Wide

Panels, Aluminum Panels, Flower Basket Hanger, Wall Mount

Bracket, Portable Fence Plates, Larger Posts