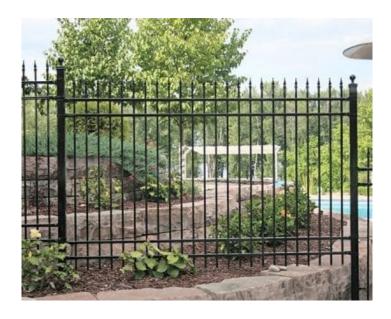

## **PRODUCT DESCRIPTION**

Prices start at \$139/foot Fully Installed.

Roosevelt includes decorative caps on each picket (which can be in an alternate colour choice), with extra rails at top and at bottom.