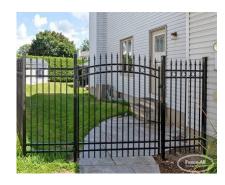

## **PRODUCT DESCRIPTION**

Prices start at \$139/foot Fully Installed.

Roosevelt includes decorative caps on each picket (which can be in an alternate colour choice), with extra rails at top and at bottom.