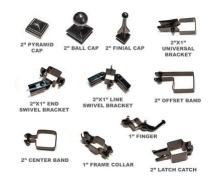

## **ADDITIONAL INFORMATION**

**Maintenance-Free** Yes

Warranty 5 Years

Almond, Gloss Black, Satin Blank, Blue, Brown, Dark Brown,

Chrome, Clay, Gold, Green, Dark Green, Grey, Orange, Pink, Red,

Sparkle Silver, Gold Vein, Silver Vein, Copper Vein, Black Vein,

White, Yellow

**Post Caps** Pyramid, Ball, Finial

**Bottom of Fence** Straight, Stepped, Custom Contoured

**Heights** 2', 3', 4', 5', 6'

**Iron Upgrades** 

Even Panel Lengths, Under Fence Gap Protection, Add a Rail, Diamonds, Rings, Scrolls, 16" Picket Ornamentation, Puppy Fill, Transition Panels, Removable Panels, Curved Panels, 6' Wide

Panels, Aluminum Panels, Flower Basket Hanger, Wall Mount

Bracket, Portable Fence Plates, Larger Posts