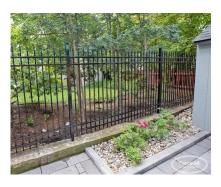

## **PRODUCT DESCRIPTION**

Prices start at \$139/foot Fully Installed.

Roosevelt includes decorative caps on each picket (which can be in an alternate colour choice), with extra rails at top and at bottom.