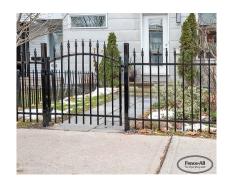

## **ROCKEFELLER (ARCHED) IRON GATE**

| Categories: Gates, Iron Gates |

## **PRODUCT DESCRIPTION**

Scalloping your choice of Iron Style can be a low cost way of adding further decoration. Standard Iron Gates are priced at twice the price per foot of the matching fence style. For example, if a fence style is \$80/ft a matching gate will start at \$160/ft.