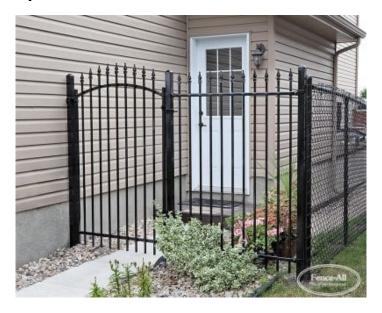

## **ROCKEFELLER (ARCHED) IRON GATE**

| Categories: Gates, Iron Gates |

## **PRODUCT DESCRIPTION**

Scalloping your choice of Iron Style can be a low cost way of adding further decoration. Standard Iron Gates are priced at twice the price per foot of the matching fence style. For example, if a fence style is \$80/ft a matching gate will start at \$160/ft.