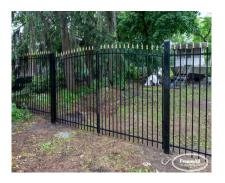

## **ROCKEFELLER (ARCHED) IRON GATE**

| Categories: Gates, Iron Gates |

## **PRODUCT DESCRIPTION**

Scalloping your choice of Iron Style can be a low cost way of adding further decoration. Standard Iron Gates are priced at twice the price per foot of the matching fence style. For example, if a fence style is \$80/ft a matching gate will start at \$160/ft.