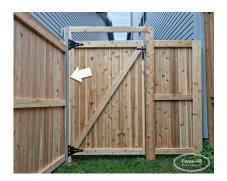

## **PRODUCT DESCRIPTION**

Add strength to select styles of wood fence. The Richmond w/Lattice on PostMaster Steel Posts starts as low as \$139/foot <u>Fully Installed</u>. PostMaster Steel posts will remain visible from some angles, particularly on gate posts. Steel Posts have many benefits: