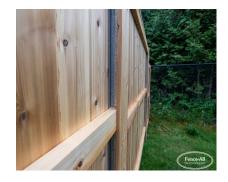

## **PRODUCT DESCRIPTION**

Add strength to select styles of wood fence. The Richmond w/Lattice on PostMaster Steel Posts starts as low as \$139/foot <u>Fully Installed</u>. PostMaster Steel posts will remain visible from some angles, particularly on gate posts. Steel Posts have many benefits: