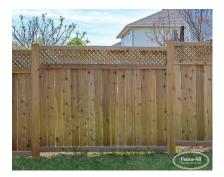

# **RICHMOND ON POSTMASTERS**

| Categories: Fences, Wood Fence Installation in Ottawa |

## **PRODUCT DESCRIPTION**

Add strength to select styles of wood fence. The Richmond w/Lattice on PostMaster Steel Posts starts as low as \$139/foot <u>Fully Installed</u>. PostMaster Steel posts will remain visible from some angles, particularly on gate posts. Steel Posts have many benefits: