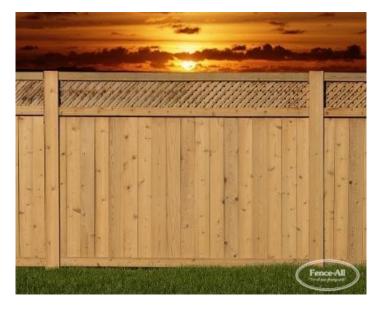

## **PRODUCT DESCRIPTION**

Add strength to select styles of wood fence. The Richmond w/Lattice on PostMaster Steel Posts starts as low as \$139/foot <u>Fully Installed</u>. PostMaster Steel posts will remain visible from some angles, particularly on gate posts. Steel Posts have many benefits: