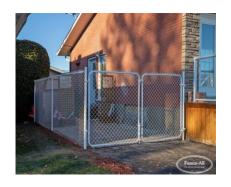

## **RESIDENTIAL GATE**

| Categories: Chain Link Gates, Gates |

## **PRODUCT DESCRIPTION**

Our Residential Gates all take advantage of vinyl covered wire in your <u>choice of colour</u> with treated steel hardware and framework. There is also an option for Powder Coating so the frame and fittings all match the mesh.

## **ADDITIONAL INFORMATION**

**Colour** Gloss Black, Fence Brown, Fence Green, White, Galvalume

Widths 18" to 60" (42" standard)

**Heights** 3', 3-1/2', 4', 5', 6'

**Hinges** Hinge Set

**Latch** Latch Set