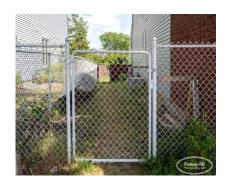

## **RESIDENTIAL GATE**

| Categories: Chain Link Gates, Gates |

## **PRODUCT DESCRIPTION**

Our Residential Gates all take advantage of vinyl covered wire in your <u>choice of colour</u> with treated steel hardware and framework. There is also an option for Powder Coating so the frame and fittings all match the mesh.

Prices for Residential Chain Link Gates start at \$149 Fully Installed (posts and hardware extra).