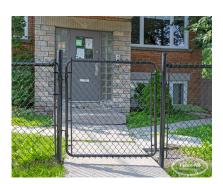

## **RESIDENTIAL GATE**

| Categories: Chain Link Gates, Gates |

## **PRODUCT DESCRIPTION**

Our Residential Gates all take advantage of vinyl covered wire in your <u>choice of colour</u> with treated steel hardware and framework. There is also an option for Powder Coating so the frame and fittings all match the mesh.

## **ADDITIONAL INFORMATION**

**Colour** Gloss Black, Fence Brown, Fence Green, White, Galvalume

Widths 18" to 60" (42" standard)

**Heights** 3', 3-1/2', 4', 5', 6'

**Hinges** Hinge Set

**Latch** Latch Set