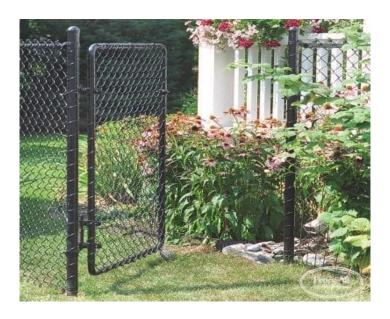

## **RESIDENTIAL GATE**

| Categories: Chain Link Gates, Gates |

## **PRODUCT DESCRIPTION**

Our Residential Gates all take advantage of vinyl covered wire in your <u>choice of colour</u> with treated steel hardware and framework. There is also an option for Powder Coating so the frame and fittings all match the mesh.

## **ADDITIONAL INFORMATION**

**Colour** Gloss Black, Fence Brown, Fence Green, White, Galvalume

Widths 18" to 60" (42" standard)

**Heights** 3', 3-1/2', 4', 5', 6'

**Hinges** Hinge Set

**Latch** Latch Set