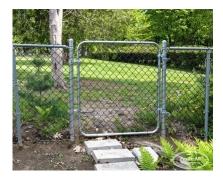

## **RESIDENTIAL GATE**

| Categories: Chain Link Gates, Gates |

## **PRODUCT DESCRIPTION**

Our Residential Gates all take advantage of vinyl covered wire in your <u>choice of colour</u> with treated steel hardware and framework. There is also an option for Powder Coating so the frame and fittings all match the mesh.

## **ADDITIONAL INFORMATION**

**Colour** Gloss Black, Fence Brown, Fence Green, White, Galvalume

Widths 18" to 60" (42" standard)

**Heights** 3', 3-1/2', 4', 5', 6'

**Hinges** Hinge Set

**Latch** Latch Set