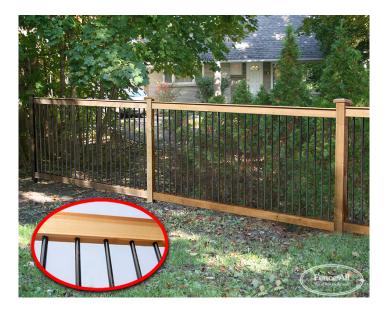

## **PRODUCT DESCRIPTION**

Starting as low as \$119/ft Fully Installed.

The Queens is an attractive blend of wood and iron.