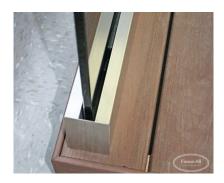

## **PRODUCT DESCRIPTION**

With **Pure Glass Railing w/Aluminum Base** the structural details are beautifully hidden. There's an option to sink the stainless steel bottom track right into the deck frame so the glass flows seamlessly from the deck floor.