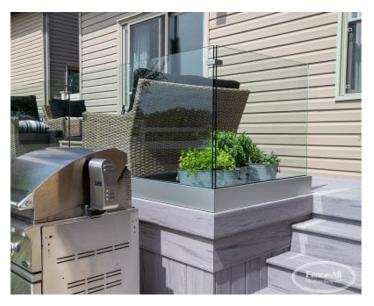

## **PRODUCT DESCRIPTION**

With **Pure Glass Railing w/Aluminum Base** the structural details are beautifully hidden. There's an option to sink the stainless steel bottom track right into the deck frame so the glass flows seamlessly from the deck floor.