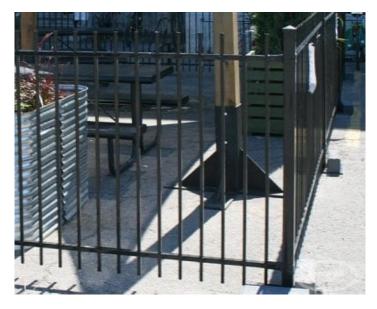

## **PRODUCT DESCRIPTION**

Some applications need to be set up and taken down by the season. Portable fence plates make this far more achievable than the typical "posts in cement" method of installing fence.

This is an example of a Manhattan Iron Fence that gets set up in a parking lot for a month or two every spring.

Prices start as low as a \$30/ft surcharge.