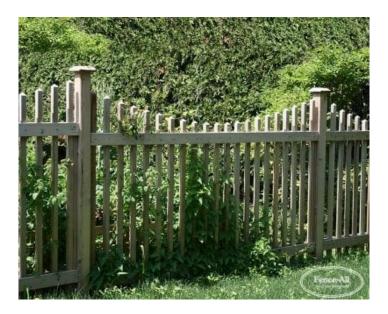

## **PRODUCT DESCRIPTION**

Starting as low as \$79/ft <u>Fully Installed</u> the Osgoode offers a more modern style of picket fence.

"Concave" refers to the shape of the curve on top of the fence. If the the arc is higher in the center than at the posts it's convex. If the arc is lower in the center than at the posts it's concave.

The example above shows a concave scalloped cedar Osgoode fence with gothic caps, installed stepped to grade.