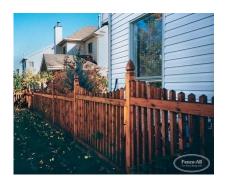

## **PRODUCT DESCRIPTION**

Starting as low as \$79/ft <u>Fully Installed</u> the Osgoode offers a more modern style of picket fence.

"Concave" refers to the shape of the curve on top of the fence. If the the arc is higher in the center than at the posts it's convex. If the arc is lower in the center than at the posts it's concave.

The example above shows a concave scalloped cedar Osgoode fence with gothic caps, installed stepped to grade.