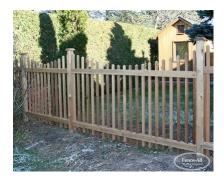

## **PRODUCT DESCRIPTION**

Starting as low as \$79/ft <u>Fully Installed</u> the Osgoode offers a more modern style of picket fence.

"Concave" refers to the shape of the curve on top of the fence. If the the arc is higher in the center than at the posts it's convex. If the arc is lower in the center than at the posts it's concave.

The example above shows a concave scalloped cedar Osgoode fence with gothic caps, installed stepped to grade.