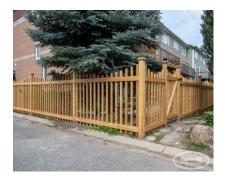

## **PRODUCT DESCRIPTION**

Starting as low as \$79/ft <u>Fully Installed</u> the Osgoode offers a more modern style of picket fence.

"Concave" refers to the shape of the curve on top of the fence. If the the arc is higher in the center than at the posts it's convex. If the arc is lower in the center than at the posts it's concave.

The example above shows a concave scalloped cedar Osgoode fence with gothic caps, installed stepped to grade.