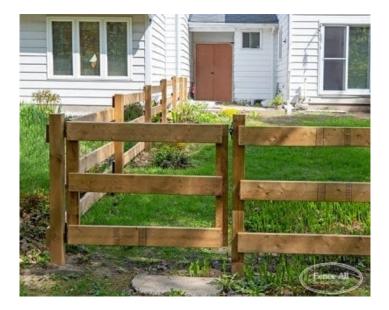

## **PRODUCT DESCRIPTION**

The example above shows a typical Three Rail Metcalfe Gate made of Cedar.

Standard Wood Gates are priced at twice the price per foot of the matching fence style. For example, if a fence style is \$80/ft a matching gate will start at \$160/ft.