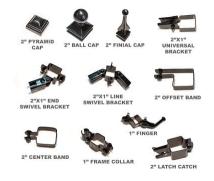

## **ADDITIONAL INFORMATION**

Post Caps Pyramid, Ball, Finial

**Bottom of Fence** Straight, Stepped, Custom Contoured

**Heights** 2', 3', 4', 5', 6'

Even Panel Lengths, Under Fence Gap Protection, Add a Rail,