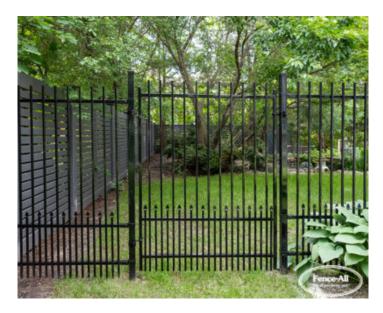

## **MANHATTAN W/PUPPY FILL**

| Categories: Fences, Iron Fence Installation in Ottawa |

## **PRODUCT DESCRIPTION**

Starting as low as \$129/ft Fully Installed. Manhattan has been our most popular iron fence style for over 40 years. Puppy Fill keeps young pets safely in your yard.