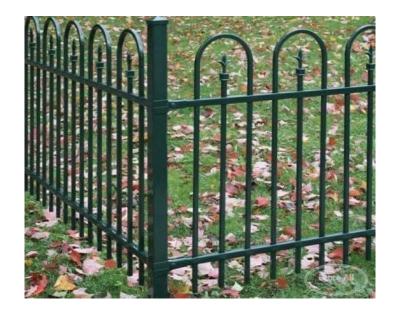

## MADISON

| Categories: Fences, Iron Fence Installation in Ottawa |

## **PRODUCT DESCRIPTION**

Prices start as low as \$139/foot Fully Installed.

Madison is a more regal version of the Tiffany fence.