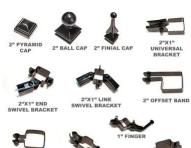

## **ADDITIONAL INFORMATION**

| Maintenance-Free | Yes                                                                                                                                                                                                                                                                                                        |
|------------------|------------------------------------------------------------------------------------------------------------------------------------------------------------------------------------------------------------------------------------------------------------------------------------------------------------|
| Warranty         | 5 Years                                                                                                                                                                                                                                                                                                    |
| Colours          | Almond, Gloss Black, Satin Blank, Blue, Brown, Dark Brown,<br>Chrome, Clay, Gold, Green, Dark Green, Grey, Orange, Pink, Red,<br>Sparkle Silver, Gold Vein, Silver Vein, Copper Vein, Black Vein,<br>White, Yellow                                                                                         |
| Post Caps        | Pyramid, Ball, Finial                                                                                                                                                                                                                                                                                      |
| Bottom of Fence  | Straight, Stepped, Custom Contoured                                                                                                                                                                                                                                                                        |
| Heights          | 2', 3', 4', 5', 6'                                                                                                                                                                                                                                                                                         |
| Iron Upgrades    | Even Panel Lengths, Under Fence Gap Protection, Add a Rail,<br>Diamonds, Rings, Scrolls, 16" Picket Ornamentation, Puppy Fill,<br>Transition Panels, Removable Panels, Curved Panels, 6' Wide<br>Panels, Aluminum Panels, Flower Basket Hanger, Wall Mount<br>Bracket, Portable Fence Plates, Larger Posts |