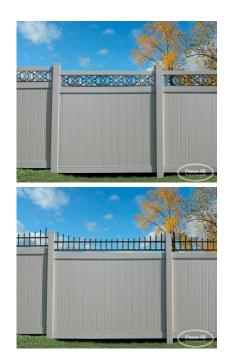

## **PRODUCT DESCRIPTION**

Starting as low as \$199/ft <u>Fully Installed</u>, the Grand Rockcliffe Park w/Scalloped Picket Topper shows a soft rolling vinyl topper over a solid <u>T&G privacy fence</u>.

"Concave" refers to the shape of the curve on top of the fence. If the the arc is lower in the center than at the posts it's concave. If the arc is higher in the center than at the posts it's convex.