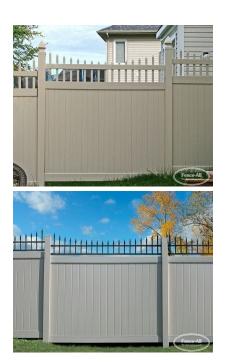

## **PRODUCT DESCRIPTION**

Starting as low as \$199/ft <u>Fully Installed</u>, the Grand Rockcliffe Park w/Scalloped Picket Topper shows a soft rolling vinyl topper over a solid <u>T&G privacy fence</u>.

"Concave" refers to the shape of the curve on top of the fence. If the the arc is lower in the center than at the posts it's concave. If the arc is higher in the center than at the posts it's convex.