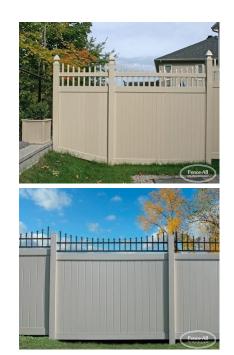

## **PRODUCT DESCRIPTION**

Starting as low as \$199/ft <u>Fully Installed</u>, the Grand Rockcliffe Park w/Scalloped Picket Topper shows a soft rolling vinyl topper over a solid <u>T&G privacy fence</u>.

"Concave" refers to the shape of the curve on top of the fence. If the the arc is lower in the center than at the posts it's concave. If the arc is higher in the center than at the posts it's convex.