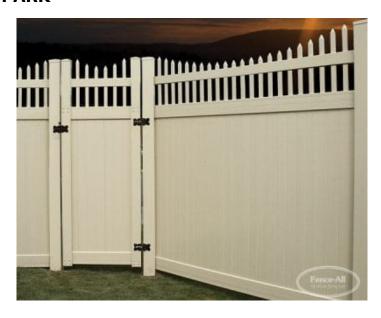

## **PRODUCT DESCRIPTION**

Starting as low as \$199/ft <u>Fully Installed</u>, the Grand Rockcliffe Park w/Scalloped Picket Topper shows a soft rolling vinyl topper over a solid <u>T&G privacy fence</u>.

"Concave" refers to the shape of the curve on top of the fence. If the the arc is lower in the center than at the posts it's concave. If the arc is higher in the center than at the posts it's convex.