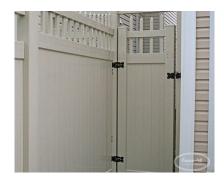

## **ADDITIONAL INFORMATION**

**Maintenance-Free** Yes

Warranty Lifetime Warranty (standard sizes)

**Colours** White, Stone, Clay, Tan

**Post Caps** Pyramid, New England, Gothic, Solar

**Hinges** Stainless Steel Adjustable Hinges

**Latches** Stainless Steel Lockable Finger and Catch

**Lattice** PVC Jailbar, Iron Jailbar

**Scallops** None, Convex, Concave

Gate Type Walk, Double

**Heights** 6'6", 7'6"

**Privacy Level** 100% Tongue and Groove

## **PRODUCT DESCRIPTION**

Grand Rockcliffe Park w/Scalloped Picket Topper Style gates use a soft picket top to add a special charm.

"Concave" refers to the shape of the curve on top of the fence. If the the arc is higher in the center than at the posts it's concave.