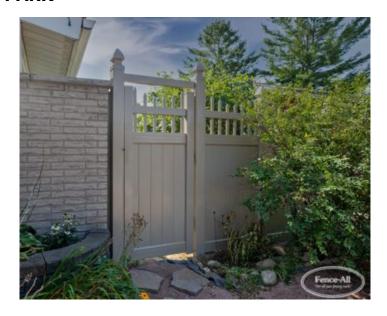

## **PRODUCT DESCRIPTION**

Grand Rockcliffe Park w/Scalloped Picket Topper Style gates use a soft picket top to add a special charm.

"Concave" refers to the shape of the curve on top of the fence. If the the arc is higher in the center than at the posts it's concave.