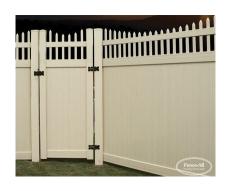

## **ADDITIONAL INFORMATION**

**Maintenance-Free** Yes

Warranty Lifetime Warranty (standard sizes)

**Colours** White, Stone, Clay, Tan

**Post Caps** Pyramid, New England, Gothic, Solar

**Hinges** Stainless Steel Adjustable Hinges

**Latches** Stainless Steel Lockable Finger and Catch

**Lattice** PVC Jailbar, Iron Jailbar

**Scallops** None, Convex, Concave

Gate Type Walk, Double

**Heights** 6'6", 7'6"

**Privacy Level** 100% Tongue and Groove

## **PRODUCT DESCRIPTION**

Grand Rockcliffe Park w/Scalloped Picket Topper Style gates use a soft picket top to add a special charm.

"Concave" refers to the shape of the curve on top of the fence. If the the arc is higher in the center than at the posts it's concave.