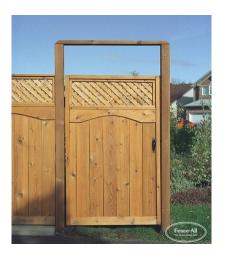

## **GRAND PARKDALE GATE**

| Categories: Gates, Wood Gates |

Gate Types Walk, Double

Auto Closure, Extra Gate Handle, Gate Stop / Privacy Strip,

Wood Gate Upgrades Overhead Brace, Capped Brace, Newport Brace, Milled Posts,

Larger Posts, Pillar Posts

**Lattice** 3/4" Privacy, 1-3/4" Georgian, Full-Privacy Basket Weave