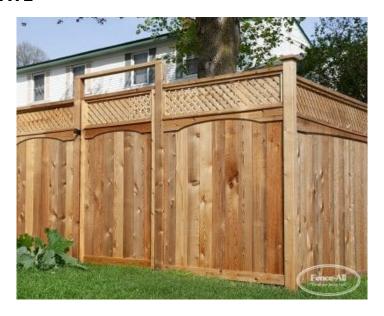

## **GRAND PARKDALE GATE**

| Categories: Gates, Wood Gates |

## **ADDITIONAL INFORMATION**

**Wood Choice** Pressure Treated, Cedar

**Pre-Staining** Jarrah Brown, Natural, Mahogany Flame, Honey Teak

**Latches** Paddle Latch

**Hinges** 8" Tee-Hinge

Heights 6', 7'

**Board Spacing** 4-1/2" Standard, 3" Privacy, 1-1/2" Super Privacy

Gate Types Walk, Double

Auto Closure, Extra Gate Handle, Gate Stop / Privacy Strip,

Wood Gate Upgrades Overhead Brace, Capped Brace, Newport Brace, Milled Posts,

Larger Posts, Pillar Posts

**Lattice** 3/4" Privacy, 1-3/4" Georgian, Full-Privacy Basket Weave