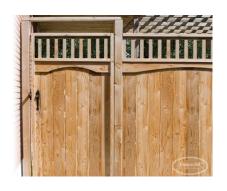

## **GRAND PARKDALE GATE**

| Categories: Gates, Wood Gates |

Gate Types Walk, Double

Auto Closure, Extra Gate Handle, Gate Stop / Privacy Strip,

Wood Gate Upgrades Overhead Brace, Capped Brace, Newport Brace, Milled Posts,

Larger Posts, Pillar Posts

**Lattice** 3/4" Privacy, 1-3/4" Georgian, Full-Privacy Basket Weave