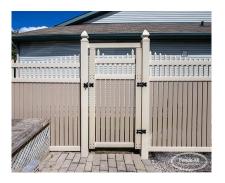

## PRODUCT DESCRIPTION

Grand Innes w/Scalloped Picket Topper Style gates have a soft picket top that adds a special charm.

"Concave" refers to the shape of the curve on top of the fence. If the the arc is higher in the center than at the posts it's concave.