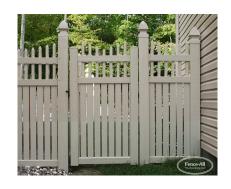

## PRODUCT DESCRIPTION

Grand Innes w/Scalloped Picket Topper Style gates have a soft picket top that adds a special charm.

"Concave" refers to the shape of the curve on top of the fence. If the the arc is higher in the center than at the posts it's concave.