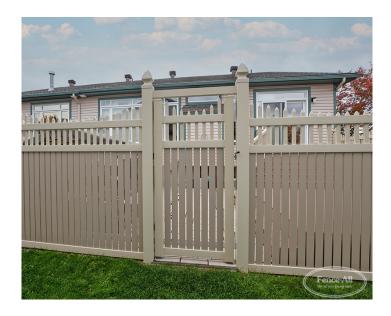

## PRODUCT DESCRIPTION

Grand Innes w/Scalloped Picket Topper Style gates have a soft picket top that adds a special charm.

"Concave" refers to the shape of the curve on top of the fence. If the the arc is higher in the center than at the posts it's concave.