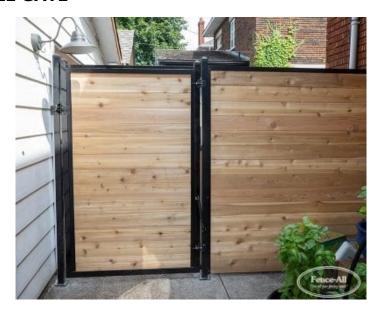

## **PRODUCT DESCRIPTION**

The Grand Garden Wall Gate features a treated steel framework and a modern looking horizontal cedar fill.

Standard Wood Gates are priced at twice the price per

foot of the matching fence style. For example, if a fence style is \$80/ft a matching gate will start at \$160/ft.