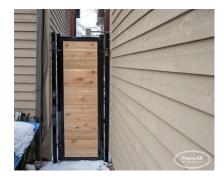

## **PRODUCT DESCRIPTION**

The Grand Garden Wall Gate features a treated steel framework and a modern looking horizontal cedar fill.

Standard Wood Gates are priced at twice the price per

foot of the matching fence style. For example, if a fence style is \$80/ft a matching gate will start at \$160/ft.