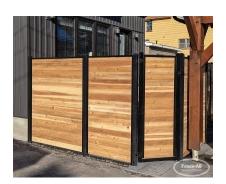

## **PRODUCT DESCRIPTION**

The Grand Garden Wall Gate features a treated steel framework and a modern looking horizontal cedar fill.

Standard Wood Gates are priced at twice the price per

foot of the matching fence style. For example, if a fence style is \$80/ft a matching gate will start at \$160/ft.