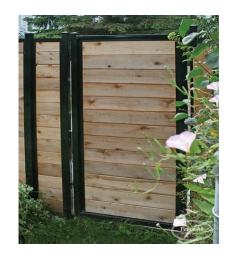

## **PRODUCT DESCRIPTION**

The Grand Garden Wall Gate features a treated steel framework and a modern looking horizontal cedar fill.

Standard Wood Gates are priced at twice the price per

foot of the matching fence style. For example, if a fence style is \$80/ft a matching gate will start at \$160/ft.