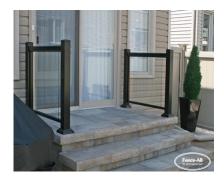

## **GLASS ON ROYAL ALUMINUM RAILING**



| Categories: <u>Aluminum Railings</u>, <u>Railings</u> |

## **GALLERY IMAGES**











## **ADDITIONAL INFORMATION**

| Rust-Free        | Yes                |
|------------------|--------------------|
| Maintenance-Free | Yes                |
| Warranty         | 5 Years            |
| Glass            | Choice of Glass    |
| Colours          | Choice of Colours  |
| Post Caps        | Pyramid            |
| Heights          | 24", 36", 42", 48" |

## **PRODUCT DESCRIPTION**

Our **Royal Aluminum Railings** are the biggest and boldest in our collection. This example shows a Royal Aluminum Railing (lower deck) and a Glass on Royal Aluminum Railing (higher deck).

Glass on Royal Aluminum starts as low as \$199/ft fully installed.