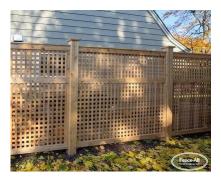

## GEORGIAN

| Categories: Fences, Wood Fence Installation in Ottawa |

## **PRODUCT DESCRIPTION**

Starting as low as \$69/ft <u>Fully Installed</u> (assuming 4'h Pressure Treated), the Georgian is the perfect compliment for most gardens and landscapes.