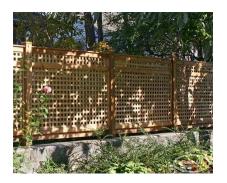

## GEORGIAN

| Categories: Fences, Wood Fence Installation in Ottawa |

## **PRODUCT DESCRIPTION**

Starting as low as \$69/ft <u>Fully Installed</u> (assuming 4'h Pressure Treated), the Georgian is the perfect compliment for most gardens and landscapes.