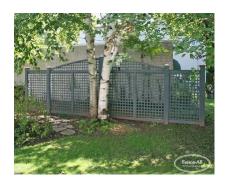

## GEORGIAN

| Categories: Fences, Wood Fence Installation in Ottawa |

## **PRODUCT DESCRIPTION**

Starting as low as \$69/ft <u>Fully Installed</u> (assuming 4'h Pressure Treated), the Georgian is the perfect compliment for most gardens and landscapes.