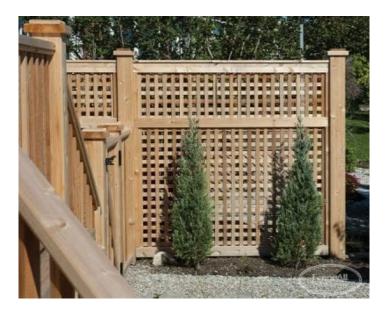

## GEORGIAN

| Categories: Fences, Wood Fence Installation in Ottawa |

## **PRODUCT DESCRIPTION**

Starting as low as \$69/ft <u>Fully Installed</u> (assuming 4'h Pressure Treated), the Georgian is the perfect compliment for most gardens and landscapes.