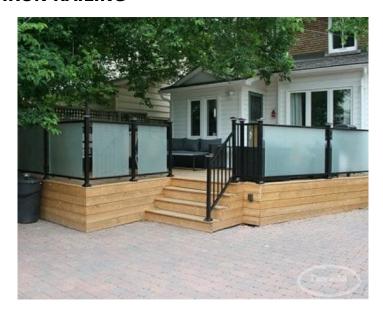

## **PRODUCT DESCRIPTION**

When you have the budget and want the view. Prices start at \$219/ft Fully Installed.

The example above shows an Iron Railing with Frosted Glass. Note: the glass is frosted on one side only.

The side must be specified on the order.