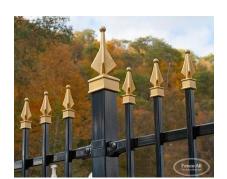

## **ROCKEFELLER W/GOLD FINIALS**

| Categories: Fences, Iron Fence Installation in Ottawa |

## **PRODUCT DESCRIPTION**

Starting as low as \$120/ft Fully Installed.

Rockefeller features a decorative finial cap on each picket. The cap can be an alternate colour of your choice.