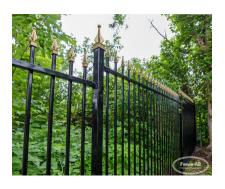

## **PRODUCT DESCRIPTION**

Starting as low as \$120/ft Fully Installed.

Rockefeller features a decorative finial cap on each picket. The cap can be an alternate colour of your choice.