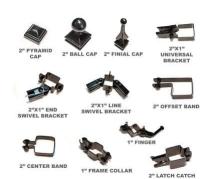

## **ADDITIONAL INFORMATION**

| Maintenance-Free | Yes                                                                                                                                                                                                                                                                                                        |
|------------------|------------------------------------------------------------------------------------------------------------------------------------------------------------------------------------------------------------------------------------------------------------------------------------------------------------|
| Warranty         | 5 Years                                                                                                                                                                                                                                                                                                    |
| Colours          | Almond, Gloss Black, Satin Blank, Blue, Brown, Dark Brown,<br>Chrome, Clay, Gold, Green, Dark Green, Grey, Orange, Pink, Red,<br>Sparkle Silver, Gold Vein, Silver Vein, Copper Vein, Black Vein,<br>White, Yellow                                                                                         |
| Post Caps        | Pyramid, Ball, Finial                                                                                                                                                                                                                                                                                      |
| Bottom of Fence  | Straight, Stepped, Custom Contoured                                                                                                                                                                                                                                                                        |
| Heights          | 2', 3', 4', 5', 6'                                                                                                                                                                                                                                                                                         |
| Iron Upgrades    | Even Panel Lengths, Under Fence Gap Protection, Add a Rail,<br>Diamonds, Rings, Scrolls, 16" Picket Ornamentation, Puppy Fill,<br>Transition Panels, Removable Panels, Curved Panels, 6' Wide<br>Panels, Aluminum Panels, Flower Basket Hanger, Wall Mount<br>Bracket, Portable Fence Plates, Larger Posts |