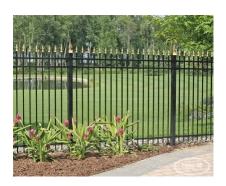

## **PRODUCT DESCRIPTION**

Starting as low as \$120/ft Fully Installed.

Rockefeller features a decorative finial cap on each picket. The cap can be an alternate colour of your choice.