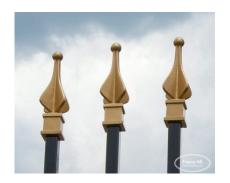

## **ROCKEFELLER W/GOLD FINIALS**

| Categories: Fences, Iron Fence Installation in Ottawa |

## **PRODUCT DESCRIPTION**

Starting as low as \$120/ft Fully Installed.

Rockefeller features a decorative finial cap on each picket. The cap can be an alternate colour of your choice.