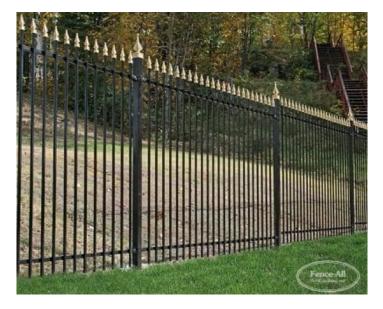

## **PRODUCT DESCRIPTION**

Starting as low as \$120/ft Fully Installed.

Rockefeller features a decorative finial cap on each picket. The cap can be an alternate colour of your choice.