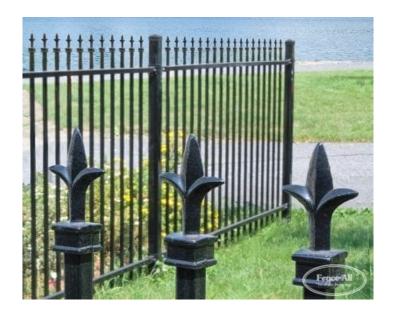

## **PRODUCT DESCRIPTION**

Prices start at \$119/foot Fully Installed.

Empire features a fleur-de-lis finial cap on each picket. The cap can be an alternate colour of your choice.