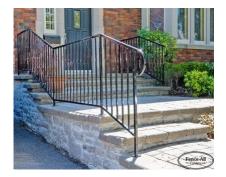

## **GALLERY IMAGES**

## **PRODUCT DESCRIPTION**

The **Custom Welded Iron Railing** is our most popular choice of iron railing. It allows for an unlimited custom combination of turns, angles, colours and decorative add-ons. Prices start at \$199/ft Fully Installed.