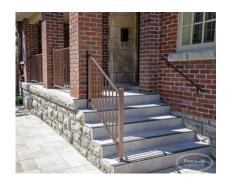

## **CUSTOM WELDED IRON RAILING**

| Categories: Iron Railings, Railings |

## **PRODUCT DESCRIPTION**

The **Custom Welded Iron Railing** is our most popular choice of iron railing. It allows for an unlimited custom combination of turns, angles, colours and decorative add-ons. Prices start at \$199/ft Fully Installed.