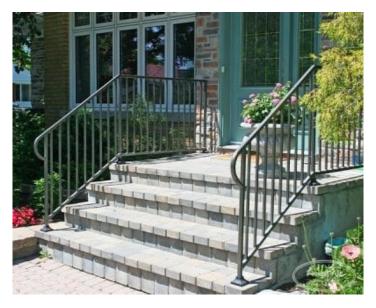

## **CUSTOM WELDED IRON RAILING**

| Categories: Iron Railings, Railings |

## **PRODUCT DESCRIPTION**

The **Custom Welded Iron Railing** is our most popular choice of iron railing. It allows for an unlimited custom combination of turns, angles, colours and decorative add-ons. Prices start at \$199/ft Fully Installed.