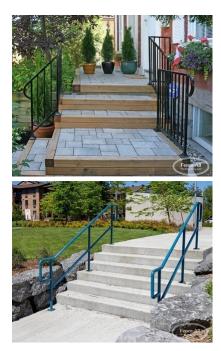

## **GALLERY IMAGES**

## **PRODUCT DESCRIPTION**

The **Custom Welded Iron Railing** is our most popular choice of iron railing. It allows for an unlimited custom combination of turns, angles, colours and decorative add-ons. Prices start at \$199/ft Fully Installed.