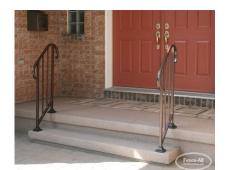

## **GALLERY IMAGES**

## **PRODUCT DESCRIPTION**

The **Custom Welded Iron Railing** is our most popular choice of iron railing. It allows for an unlimited custom combination of turns, angles, colours and decorative add-ons. Prices start at \$199/ft Fully Installed.