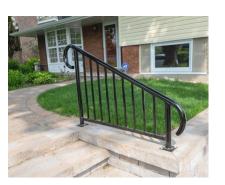

## **CUSTOM WELDED IRON RAILING**

| Categories: Iron Railings, Railings |

## **PRODUCT DESCRIPTION**

The **Custom Welded Iron Railing** is our most popular choice of iron railing. It allows for an unlimited custom combination of turns, angles, colours and decorative add-ons. Prices start at \$199/ft Fully Installed.