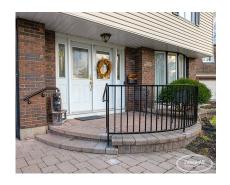

## **CUSTOM RADIUSED WELDED IRON RAILING**

| Categories: Iron Railings, Railings |

## **PRODUCT DESCRIPTION**

The **Custom Radiused Welded Iron Railing** is our most popular choice of iron railing. It allows for an unlimited custom combination of turns, angles, colours and decorative add-ons. Prices start at \$299/ft Fully Installed.