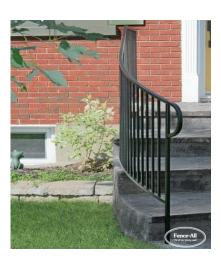

## **CUSTOM RADIUSED WELDED IRON RAILING**

| Categories: Iron Railings, Railings |

## **PRODUCT DESCRIPTION**

The **Custom Radiused Welded Iron Railing** is our most popular choice of iron railing. It allows for an unlimited custom combination of turns, angles, colours and decorative add-ons. Prices start at \$299/ft Fully Installed.