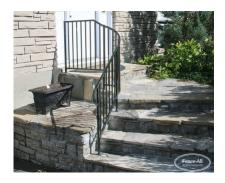

## **CUSTOM RADIUSED WELDED IRON RAILING**

| Categories: Iron Railings, Railings |

## **PRODUCT DESCRIPTION**

The **Custom Radiused Welded Iron Railing** is our most popular choice of iron railing. It allows for an unlimited custom combination of turns, angles, colours and decorative add-ons. Prices start at \$299/ft Fully Installed.