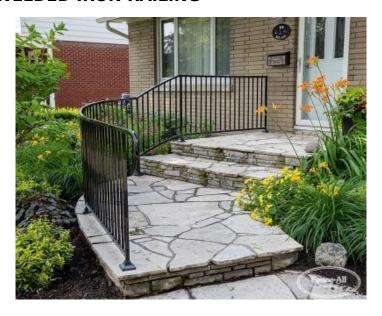

## **CUSTOM RADIUSED WELDED IRON RAILING**

| Categories: Iron Railings, Railings |

## **PRODUCT DESCRIPTION**

The **Custom Radiused Welded Iron Railing** is our most popular choice of iron railing. It allows for an unlimited custom combination of turns, angles, colours and decorative add-ons. Prices start at \$299/ft Fully Installed.