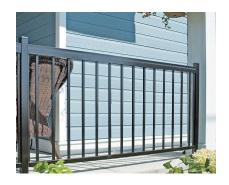

## **PRODUCT DESCRIPTION**

The **Classic Aluminum Railing** has the Standard features with the addition of a top rail that is twice the height (there's also an option for the top rail in <u>Teak Wood Grain</u>). It's a big difference for a small price increase.