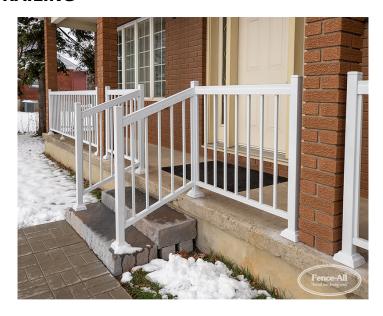

## **PRODUCT DESCRIPTION**

The **Classic Aluminum Railing** has the Standard features with the addition of a top rail that is twice the height (there's also an option for the top rail in <u>Teak Wood Grain</u>). It's a big difference for a small price increase.