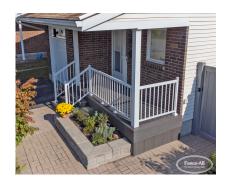

## **PRODUCT DESCRIPTION**

The **Classic Aluminum Railing** has the Standard features with the addition of a top rail that is twice the height (there's also an option for the top rail in <u>Teak Wood Grain</u>). It's a big difference for a small price increase.