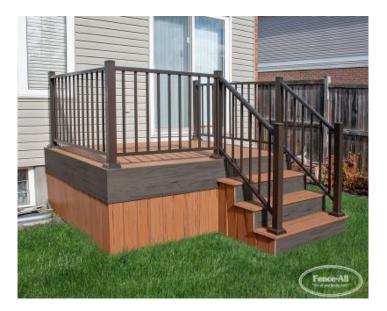

## **ADDITIONAL INFORMATION**

| Deck Style      | 8' x 8' Landing/Step        |
|-----------------|-----------------------------|
| Colours         | Choice of Colours           |
| Fascia          | Double Fascia               |
| Skirting        | 12" Wide Boards             |
| Steps           | Boxed w/Fascia and Skirting |
| Overheads       | None                        |
| Privacy Screens | None                        |
| Railings        | None                        |

| Accessories | None                    |
|-------------|-------------------------|
| Lighting    | None                    |
| Budget      | \$4,500 Fully Installed |

## **PRODUCT DESCRIPTION**

This hazelnut deck is the perfect spot for barbecuing close to the kitchen.