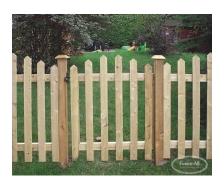

## PRODUCT DESCRIPTION

Starting as low as \$69/foot <u>Fully Installed</u>, Billings offers a cost effective way to decorate a <u>Riverdale</u> style fence with an eye-catching soft curve along the top.

"Convex" refers to the shape of the curve on top of the fence. If the the arc is higher in the center than at the posts it's convex. If the arc is lower in the center than at the posts it's concave.

The photo above shows a Billings in cedar with pyramid caps and rounded pickets, all straight with the grade.