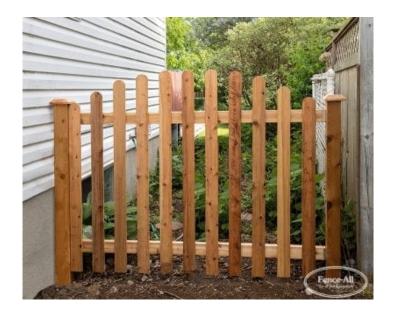

## PRODUCT DESCRIPTION

Starting as low as \$69/foot <u>Fully Installed</u>, Billings offers a cost effective way to decorate a <u>Riverdale</u> style fence with an eye-catching soft curve along the top.

"Convex" refers to the shape of the curve on top of the fence. If the the arc is higher in the center than at the posts it's convex. If the arc is lower in the center than at the posts it's concave.

The photo above shows a Billings in cedar with pyramid caps and rounded pickets, all straight with the grade.