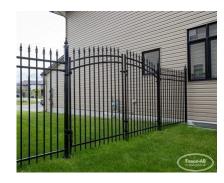

## **STAMFORD (ARCHED) IRON GATE**

| Categories: Gates, Iron Gates |

## **PRODUCT DESCRIPTION**

Stamford includes both decorative caps on each picket (which can be in an alternate colour choice), and an extra top rail. Standard Iron Gates are priced at twice the price per foot of the matching fence style. For example, if a fence style is \$80/ft a matching gate will start at \$160/ft.