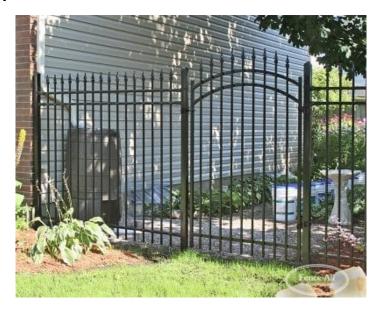

## **STAMFORD (ARCHED) IRON GATE**

| Categories: Gates, Iron Gates |

## **PRODUCT DESCRIPTION**

Stamford includes both decorative caps on each picket (which can be in an alternate colour choice), and an extra top rail. Standard Iron Gates are priced at twice the price per foot of the matching fence style. For example, if a fence style is \$80/ft a matching gate will start at \$160/ft.