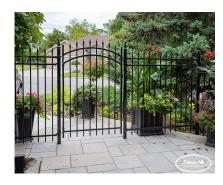

## **STAMFORD (ARCHED) IRON GATE**

| Categories: Gates, Iron Gates |

## **PRODUCT DESCRIPTION**

Stamford includes both decorative caps on each picket (which can be in an alternate colour choice), and an extra top rail. Standard Iron Gates are priced at twice the price per foot of the matching fence style. For example, if a fence style is \$80/ft a matching gate will start at \$160/ft.