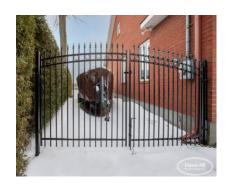

## **STAMFORD (ARCHED) IRON GATE**

| Categories: Gates, Iron Gates |

## **PRODUCT DESCRIPTION**

Stamford includes both decorative caps on each picket (which can be in an alternate colour choice), and an extra top rail. Standard Iron Gates are priced at twice the price per foot of the matching fence style. For example, if a fence style is \$80/ft a matching gate will start at \$160/ft.