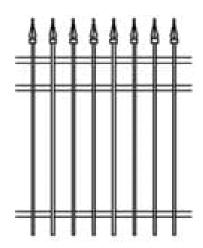

## **STAMFORD (ARCHED) IRON GATE**

| Categories: Gates, Iron Gates |

## **PRODUCT DESCRIPTION**

Stamford includes both decorative caps on each picket (which can be in an alternate colour choice), and an extra top rail. Standard Iron Gates are priced at twice the price per foot of the matching fence style. For example, if a fence style is \$80/ft a matching gate will start at \$160/ft.