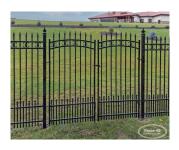

## LONG BEACH (ARCHED) IRON GATE

| Categories: Gates, Iron Gates |

## **PRODUCT DESCRIPTION**

Long Beach has all the elements of our New York Style and then adds decorative scrolls. Standard Iron Gates are priced at twice the price per foot of the matching fence style. For example, if a fence style is \$80/ft a matching gate will start at \$160/ft.