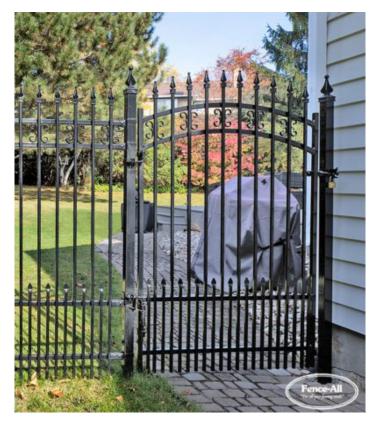

## LONG BEACH (ARCHED) IRON GATE

| Categories: Gates, Iron Gates |

## **PRODUCT DESCRIPTION**

Long Beach has all the elements of our New York Style and then adds decorative scrolls. Standard Iron Gates are priced at twice the price per foot of the matching fence style. For example, if a fence style is \$80/ft a matching gate will start at \$160/ft.