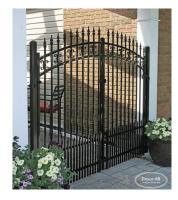

## LONG BEACH (ARCHED) IRON GATE

| Categories: Gates, Iron Gates |

## **PRODUCT DESCRIPTION**

Long Beach has all the elements of our New York Style and then adds decorative scrolls. Standard Iron Gates are priced at twice the price per foot of the matching fence style. For example, if a fence style is \$80/ft a matching gate will start at \$160/ft.