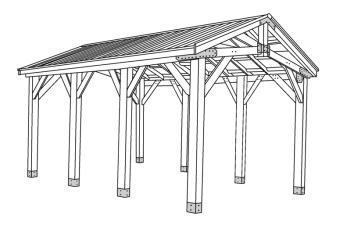

## 20X12 CAR GAZEBO

| Categories: Gazebos et Cabanons, Terrasses |

## **ADDITIONAL INFORMATION**

| Gazebo Style | 12' x 12' Open Gazebo                             |
|--------------|---------------------------------------------------|
| Wood Choices | Cedar, Pressure Treated                           |
| Pre-Staining | Jarrah Brown, Natural, Mahogany Flame, Honey Teak |
| Fascia       | Single                                            |
| Posts        | Built-Up                                          |
| Railings     | Standard Wood                                     |
| Roof         | Asphalt Shingles                                  |
| Accessories  | Cedar Valance Upgrade                             |

## **PRODUCT DESCRIPTION**

Keep your car protected from the elements with our durable and stylish Car Gazebo. Starting as low as \$13,999/ft Fully Installed.