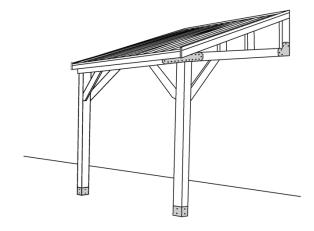

## 12X12 ATTACHED PATIO GAZEBO

| Categories: Gazebos et Cabanons, Terrasses |

## **ADDITIONAL INFORMATION**

**Gazebo Style** 12' x 12' Open Gazebo

**Wood Choices** Cedar, Pressure Treated

**Pre-Staining** Jarrah Brown, Natural, Mahogany Flame, Honey Teak

**Fascia** Single

Posts Built-Up

## PRODUCT DESCRIPTION

Starting as low as  $$10,499 \frac{\text{Fully Installed}}{\text{Installed}}$  the  $12 \times 12 \text{ Attached Patio Gazebo connects directly to your house.}$